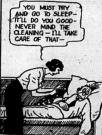

### Leader **Bedtime Story**

UNCLE WIGGILY

By HOWARD R. GARIS

Copyright 1923 for The Leader by McClure Syndicate

UNCLE WIGGILY AND THE WOODPECKERS

Uncle Wiggly and Nurse Jane were eating lunch in the hollow stump bungalow one day when, all at once, there sounded a knock at the door.

at the door.

"I wonder who that can be!"
under the being was to be the being was to be the worker down the being was to be th

ing on the steps.

"It must have been the windblowing a branch of the treagainst our door," suggested.

Nurse Jane, as she went on eating her lunch.

"Perhaps," arreed the bunsy
as he went on eating his lunch.

But no sconer had they started
on the pie than again the knock
lag sounded.

In some one!" cried

Nurse Jane.

mum min

411614

saw that it was a red-headed | Woodpecker. "You and your woodpecker. | wife may drill for as many worms

woodpecker.

"Excuse us, Mr. Longears,"
chattered the bird. "We did not
of my bungaiow. I do not like
a you can get out from the bark
on the side of your
bungaiow and we were drilling
holes worms which we sat.
The woodpecker bird and his
worms which we sat. The
drilling of our beaks on you bron
galow must. have sounded like
some one kind were sat.
The wondpecker bird and his
worms the beaks on you bron
galow must. have sounded like
some one kind off, "laughed-the
rabbit, "But that's all right, Mr.
play a trick, she said if was all
right, Mr.