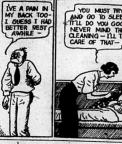

### Leader **Bedtime Story**

UNCLE WIGGILY

By HOWARD R. GARIS

Copyright 1923 for The Leader by McClure Syndicate

UNCLE WIGGILY AND THE WOODPECKERS

Uncle Wiggly and Nurse Jane were eating lunch in the hollow stump bungalow one day when, all at once, there sounded a knock at the door.

at the door.

"I wonder who that can be!"
under the being was to be the being was to be the worker down the being was to be th

ing on the steps.

"It must have been the windblowing a branch of the treagainst our door," suggested.

Nurse Jane, as she went on eating her lunch.

"Perhaps," arreed the bunsy
as he went on eating his lunch.

But no sconer had they started
on the pie than again the knock
lag sounded.

In some one!" cried

Nurse Jane.