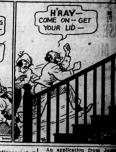

mum min

411614

saw that it was a red-headed | Woodpecker. "You and your woodpecker. | wife may drill for as many worms

woodpecker.

"Excuse us, Mr. Longears,"
chattered the bird. "We did not
of my bungaiow. I do not like
a you can get out from the bark
on the side of your
bungaiow and we were drilling
holes worms which we sat.
The woodpecker bird and his
worms which we sat. The
drilling of our beaks on you bron
galow must. have sounded like
some one kind were sat.
The wondpecker bird and his
worms the beaks on you bron
galow must. have sounded like
some one kind off, "laughed-the
rabbit, "But that's all right, Mr.
play a trick, she said if was all
right, Mr.